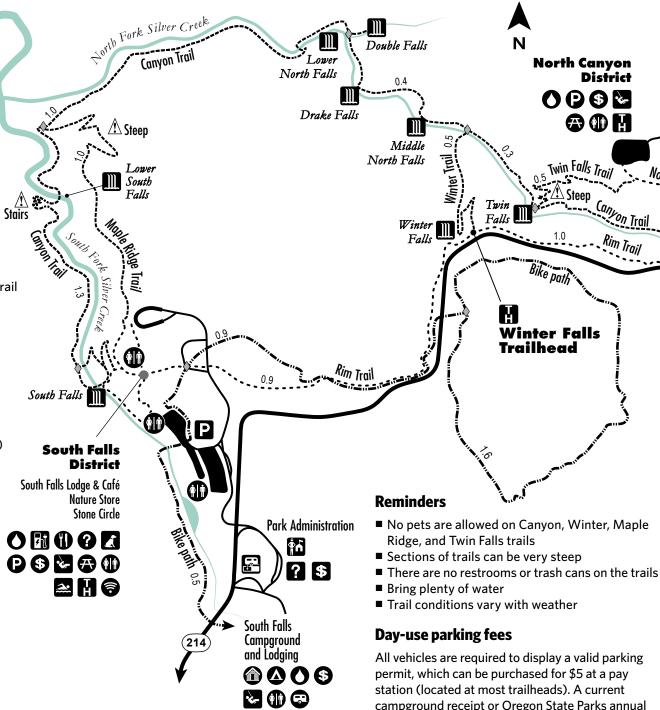

# **Silver Falls State Park Trail of Ten Falls**

North Falls

Upper

North

Falls

- Accessible facility
- Cabins
- Camping

**North Canyon** 

**OP\$** 

Twin Falls Trail

Bike path

**Winter Falls** 

**Trailhead** 

Falls -

pass are also valid parking permits.

Winter

Falls

Rim Trail

District

- **Dump station**
- Electric vehicle charging
- Food
- Information Non-flush toilet
- Off-leash area
- Park administration
- P **Parking**
- Pay station Playground

Caution

**₹** Wi-Fi

Trails (pets allowed)

**North Falls** 

Trailhead

limited parking

**▶ 1** P \$ | |

Perimeter Trail

(no waterfalls)

Scenic viewpoint

Trailer camping

Swimming

Trailhead

Waterfall

Water

- Trails (no pets)
- Bike path (paved)
- Distance between
- Restroom