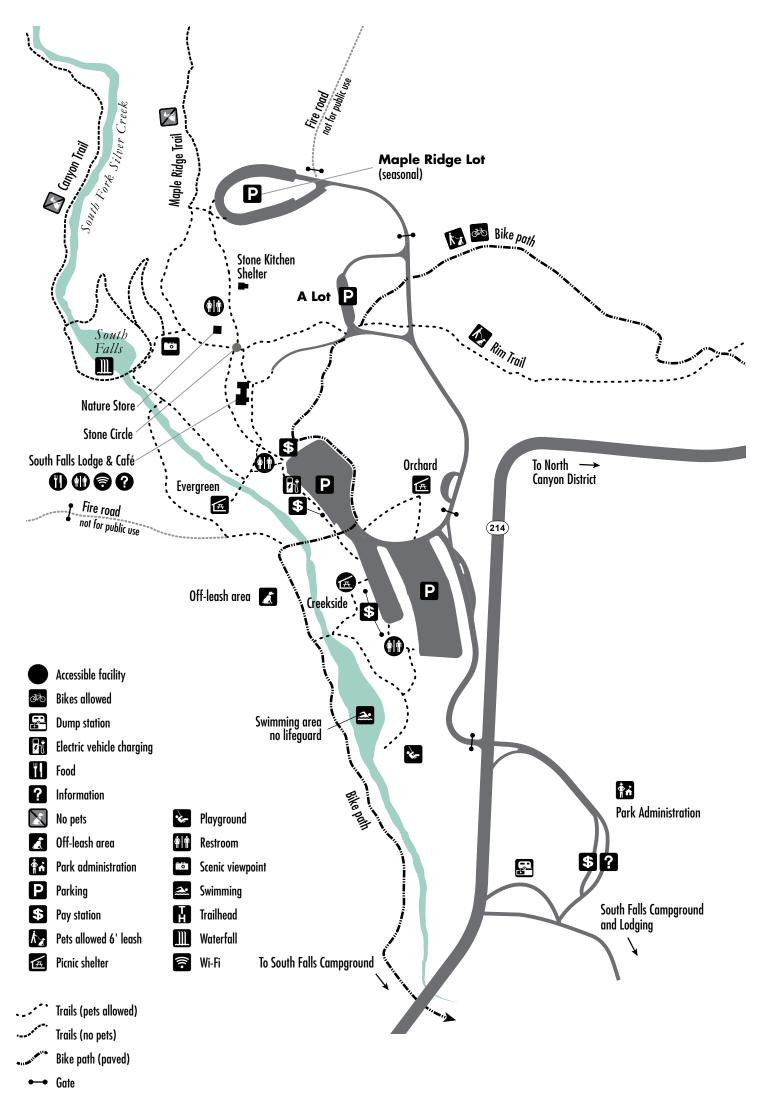

# Silver Falls State Park South Falls District

All information or fees subject to change without notice. This brochure is available in alternative formats upon request. Call 1-800-551-6949. Oregon Relay for the hearing impaired: dial 711.