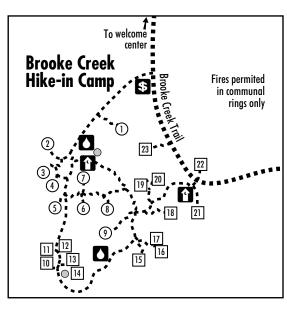

## **Stub Stewart**

- Campground quiet hours are between 10 p.m. and 7 a.m.
- All vehicles must be parked in designated areas.
- Bicycles are permitted on park roads, but must be ridden with the traffic flow. Riders under age 16 must wear helmets.
- Pets must be physically restrained at all times when not confined in a vehicle or tent. Leashes must be no longer than six feet. All waste must be properly removed.