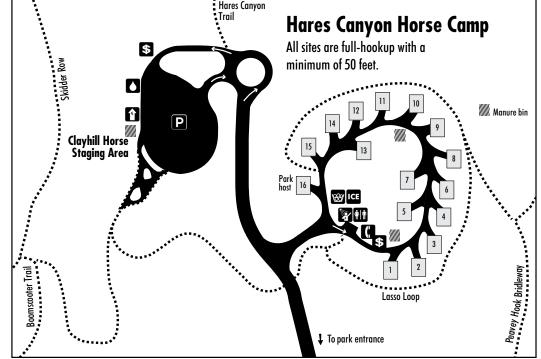

## **Stub Stewart**

- Campground quiet hours are between 10 p.m. and 7 a.m.
- All vehicles must be parked in designated areas.
- Bicycles are permitted on park roads, but must be ridden with the traffic flow. Riders under age 16 must wear helmets.
- Pets must be physically restrained at all times when not confined in a vehicle or tent. Leashes must be no longer than six feet. All waste must be properly removed.