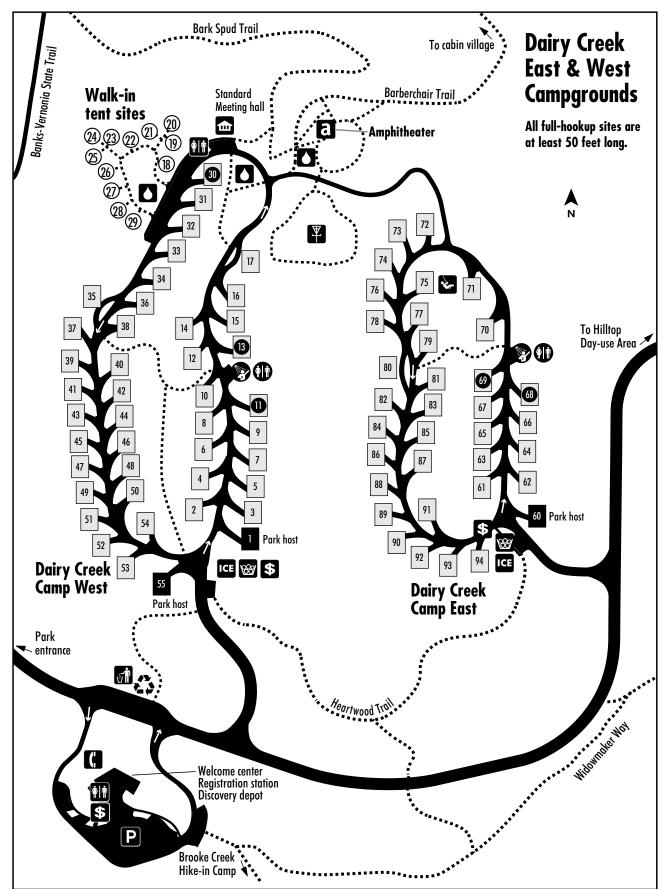

## **Stub Stewart**

- Campground quiet hours are between 10 p.m. and 7 a.m.
- All vehicles must be parked in designated areas.
- Bicycles are permitted on park roads, but must be ridden with the traffic flow. Riders under age 16 must wear helmets.
- Pets must be physically restrained at all times when not confined in a vehicle or tent. Leashes must be no longer than six feet. All waste must be properly removed.