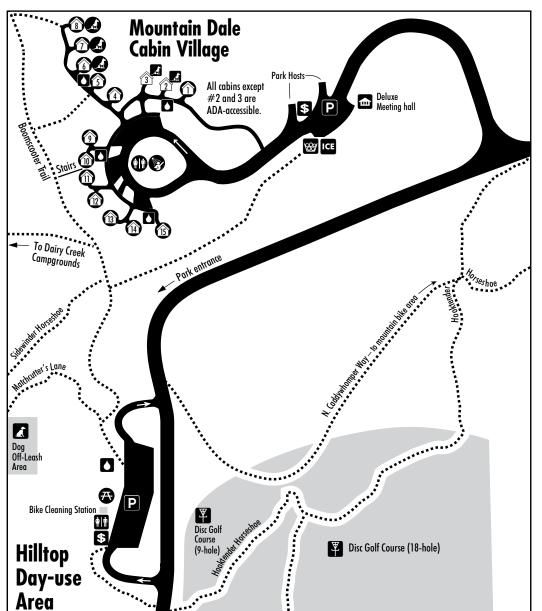

## **Stub Stewart**

- Campground quiet hours are between 10 p.m. and 7 a.m.
- All vehicles must be parked in designated areas.
- Bicycles are permitted on park roads, but must be ridden with the traffic flow. Riders under age 16 must wear helmets.
- Pets must be physically restrained at all times when not confined in a vehicle or tent. Leashes must be no longer than six feet. All waste must be properly removed.