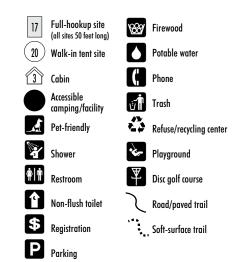

## **Stub Stewart**

- Campground quiet hours are between 10 p.m. and 7 a.m.
- All vehicles must be parked in designated areas.
- Bicycles are permitted on park roads, but must be ridden with the traffic flow. Riders under age 16 must wear helmets.
- Pets must be physically restrained at all times when not confined in a vehicle or tent. Leashes must be no longer than six feet. All waste must be properly removed.