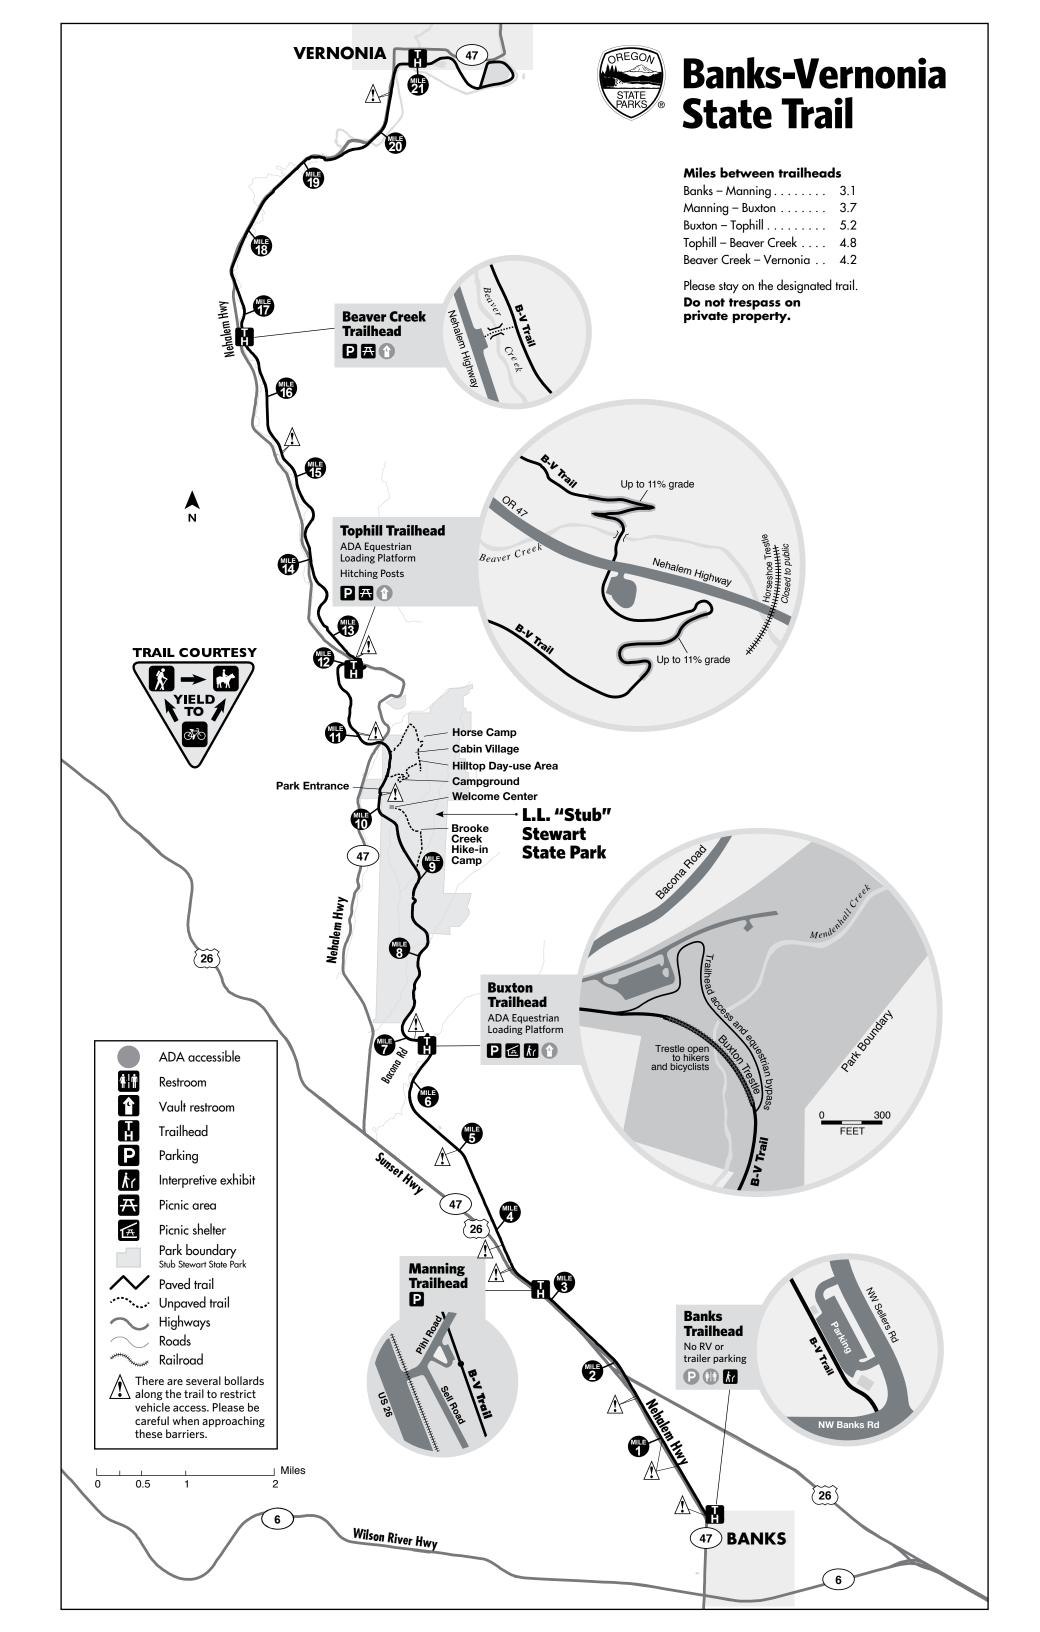

## **Stub Stewart**

- Campground quiet hours are between 10 p.m. and 7 a.m.
- All vehicles must be parked in designated areas.
- Bicycles are permitted on park roads, but must be ridden with the traffic flow. Riders under age 16 must wear helmets.
- Pets must be physically restrained at all times when not confined in a vehicle or tent. Leashes must be no longer than six feet. All waste must be properly removed.